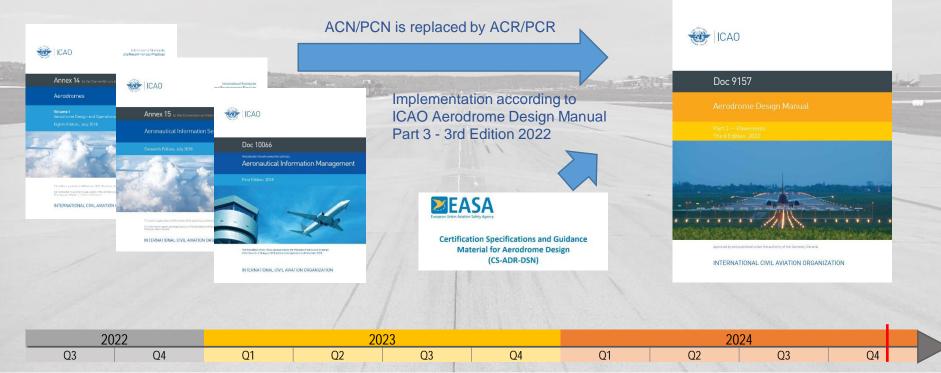

### Beginning <u>November 28, 2024</u>, the pavement bearing strength of an aircraft operating area must be reported in the AIP based on a PCR value

# WHY A NEW REPORTING METHOD ? WHAT ARE THE BENEFITS ?

and the second second

The new ACR-PCR method is based on LEA "Layered Elastic Analysis".

► LEA was already provided for in the ICAO ADM Part 3 of 1983 → currently 3<sup>rd</sup> Edition 2022

Today's IT technologies enable the consistent application of Layered Elastic Analysis

- FAA software COMFAA runs out of service
- ACR/PCR is already implemented in FAARFIELD

ACR-PCR method is linked with the pavement design